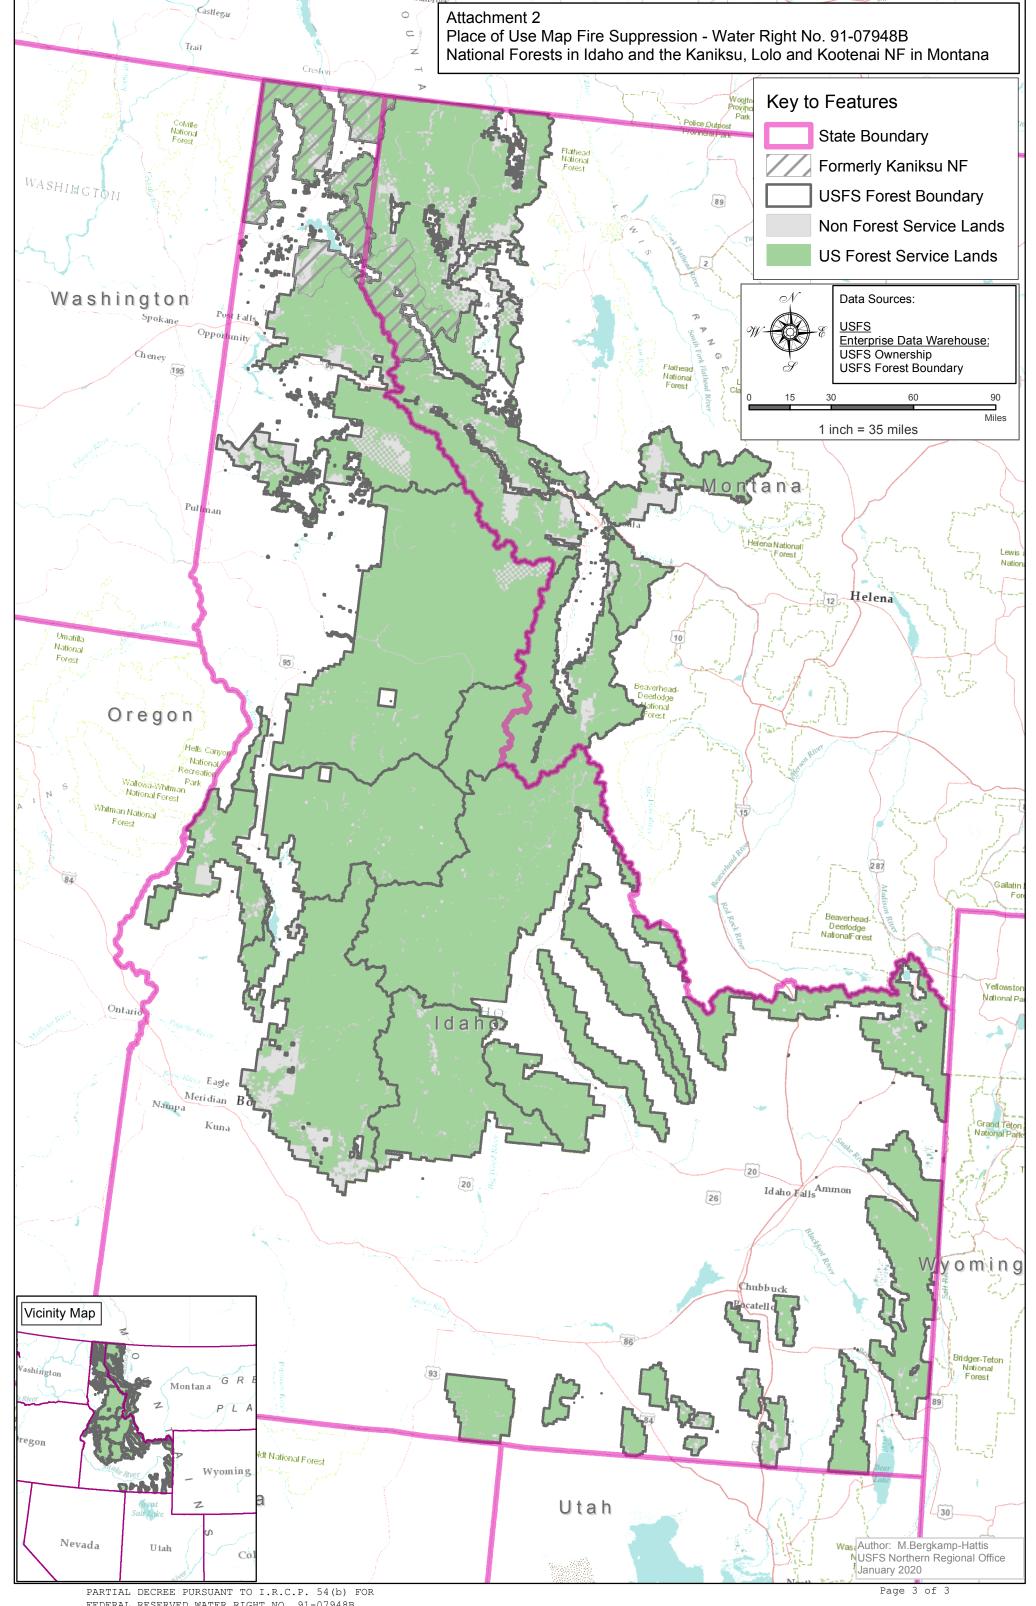

Administrative-Fire Suppression 01/01 - 12/31

PLACE OF USE: National Forests in Idaho and the Kaniksu, Lolo and Kootenai National Forests in

Montana.

See Attachment 2.

OTHER PROVISIONS NECESSARY FOR DEFINITON OR ADMINISTRATION OF THIS WATER RIGHT: